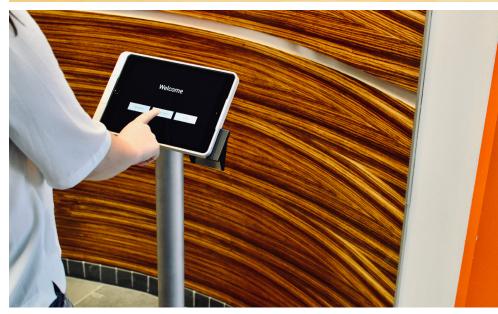

# one kiosk

one kiosk table and floor models with back scanner SuperSilver aluminum

#### Safe and Sturdy

The Viveroo One Kiosk is made from solid aluminum, a high-quality material, and is milled through a precise process ensuring the mount provides optimal protection for the use in public areas. The One Kiosk fully envelops the iPad and can be locked secure, while still being easily removed with a special key.

### Technology and Design

The mount ensures a fully charged iPad with a constant power supply. The optional use of a PoE adapter offers a high-speed and reliable data connection. Our distinctive design shields all cables and connectors inside the One Kiosk The design of the mount fits perfectly in any environment, and keeps spaces from being cluttered.

#### Options to Fit Your Needs

Since every installation environment is different, Viveroo offers various solutions to integrate the iPad into a powerful Point of Sales tool. With simple installation and a wide variety of functions, the Viveroo One Kiosk is always the perfect choice.