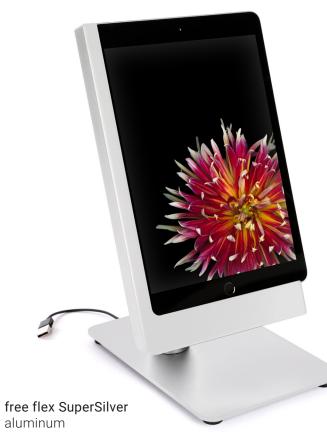

# free flex

#### Value that You Can Feel

Keeping your iPad fully mobile, the free flex with optional base is made of the finest materials and exude pure, timeless design. A perfect fit in every room. No special installation required. For those who appreciate quality design and intelligent technology.

#### New Perspectives in an Instant

The special swivel allows you to rotate the iPad 360 degrees and tilt it up to 180 degrees. In addition, you can switch between portrait and landscape format.

free flex DarkSteel aluminum

Available in two versions:

Available in two versions: mounted in place, or mobile with a high-quality base, available in light and dark aluminum.

www.viveroousa.com/free-flex-ipad-mount