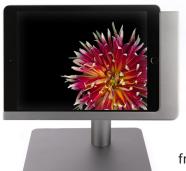

# free flex

#### Value that You Can Feel

Keeping your iPad fully mobile, the free flex with optional base is made of the finest materials and exude pure, timeless design. A perfect fit in every room. No special installation required. For those who appreciate quality design and intelligent technology.

#### New Perspectives in an Instant

The special swivel allows you to rotate the iPad 360 degrees and tilt it up to 180 degrees. In addition, you can switch between portrait and landscape format.

free flex DarkSteel aluminum