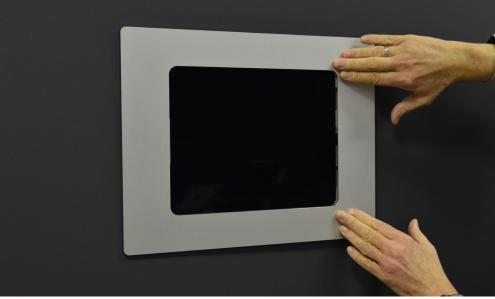

# conversion kit

#### Quick and Cost Effective

Use your existing wall box as the basis for installation. The power supply unit and cables are concealed inside the box. With only four screws, the Viveroo conversion kit mounts over the existing box. The iPad connects with the new kit's cable to the existing PSU via a lightning or USB-C cable.

#### Safe and Secure

As with all Viveroo solutions, securing the iPad in the conversion kit is simple - the iPad is securely fastened by a closure cap. The aluminum cover seamlessly hides all screws and connections.

conversion kit SuperSteel aluminum

#### **conversion kit** SuperSilver aluminum