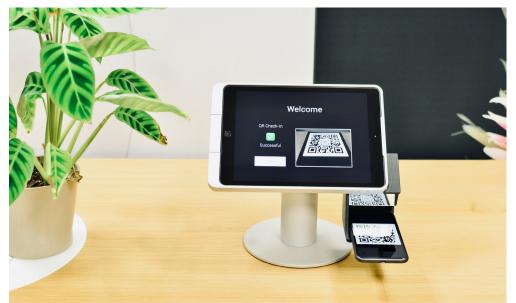

### **Scanning Function**

With the help of our custom back scanning device, the iPad's camera can be used to scan codes. This upgrade seamlessly aids in visitor registration, and self-service systems in retail and hospitality.

Welcome

Successful

Service

QR Check-In

one wall kiosk with back scanner SuperSilver aluminum