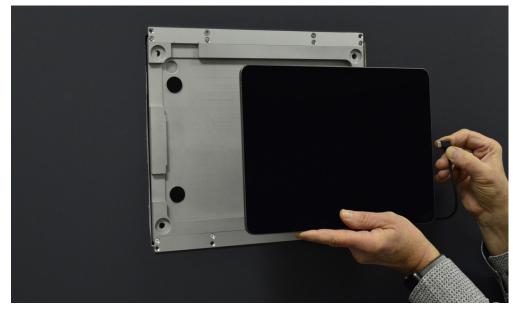

# conversion kit

#### Quick and Cost Effective

Use your existing wall box as the basis for installation. The power supply unit and cables are concealed inside the box. With only four screws, the Viveroo conversion kit mounts over the existing box. The iPad connects with the new kit's cable to the existing PSU via a lightning or USB-C cable.

#### Safe and Secure

As with all Viveroo solutions, securing the iPad in the conversion kit is simple - the iPad is securely fastened by a closure cap. The aluminum cover seamlessly hides all screws and connections.