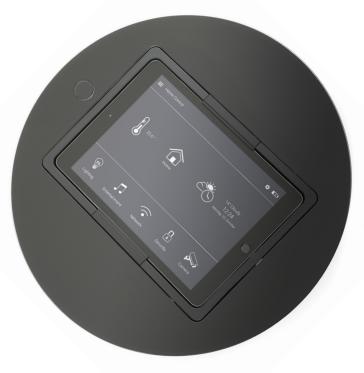

# Wall Mounting

viveroo products integrate the iPad into walls with style. Flush-surface or on wall installation: We have the perfect solution for every situation.

free DarkSteel aluminum

# free

free DarkSteel aluminum

## Simple and Timeless Design

With architectural-grade timeless design, the vivroo free seems to float in front of the wall a slender aluminum design and open, asymmetrical form epitomize minimalism and elegance.