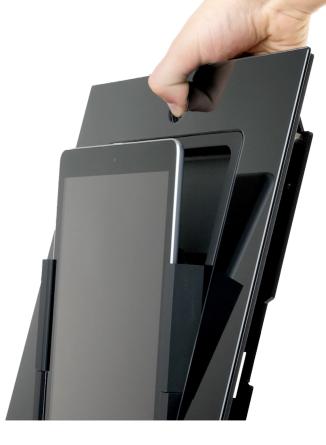

#### Minimalist Design

The iPad and wall mount unite within a high-quality aluminum body that encloses the iPad precisely and holds it firmly against the wall. The thin frame preserves the all-screen design of the iPad Pro and complete display space is usable without restriction.

### Safely Held and Protected

The iPad is securely held in the wall mount. Once plugged in, it is fixed and locked with a special screw cap. In addition, all ports and buttons of the iPad are hidden and protected.

### Powered and Connected

Due to the continuous power supply, the iPad is always charged. For fast data transfer, the iPad can be connected to the network via cable. Thanks to a modern PoE connection, only one cable is needed to charge and provide network connectivity to the iPad.