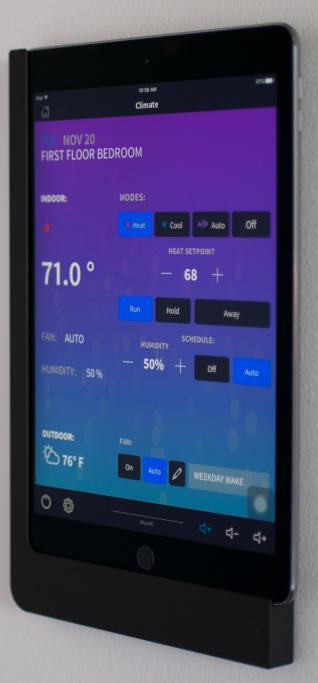

#### Smart Home Control

With the iPad, you control your smart home. Viveroo solutions keep your iPad safe, charged and connected to the network. The iPad remains mobile and can be easily removed with just one hand. Viveroo is your modern and future-proof control center, in timeless and minimalist design.

# Digital Room Signage

To book and manage conference rooms, the iPad in combination with a viveroo wall mount is the perfect interactive visualization of information. Thanks to integrated anti-theft options, the viveroo mount fits perfectly in commercial environments.

### Table Stands

On the office table, or mounted directly to a kitchen counter, viveroo mounts are perfectly integrated in any environment.