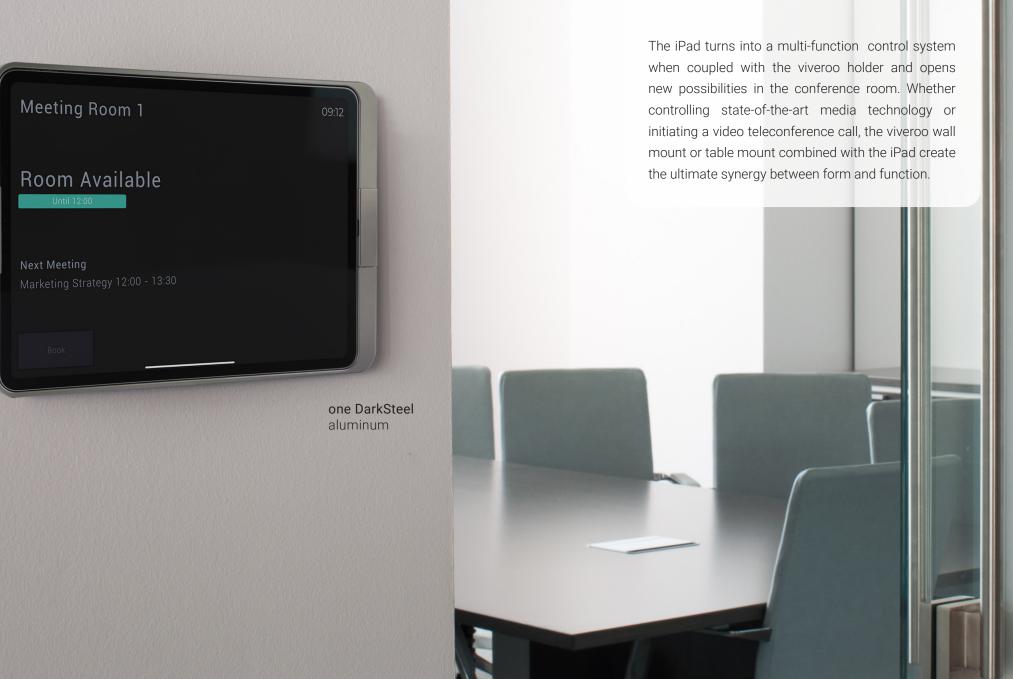

# Digital Room Signage

To book and manage conference rooms, the iPad in combination with a viveroo wall mount is the perfect interactive visualization of information. Thanks to integrated anti-theft options, the viveroo mount fits perfectly in commercial environments.

### Table Stands

On the office table, or mounted directly to a kitchen counter, viveroo mounts are perfectly integrated in any environment.