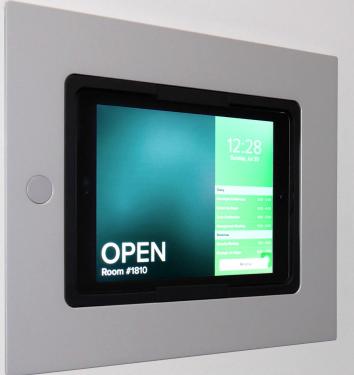

# Digital Room Signage

To book and manage conference rooms, the iPad in combination with a viveroo wall mount is the perfect interactive visualization of information. Thanks to integrated anti-theft options, the viveroo mount fits perfectly in commercial environments.