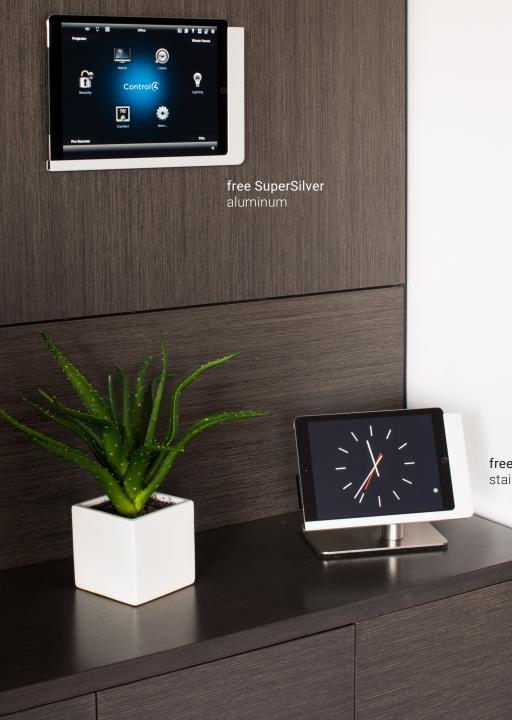

# Wall Mounting

viveroo products integrate the iPad into walls with style. Flush-surface or on wall installation: We have the perfect solution for every situation.

free DarkSteel aluminum

#### Smart Home Control

With the iPad, you control your smart home. Viveroo solutions keep your iPad safe, charged and connected to the network. The iPad remains mobile and can be easily removed with just one hand. Viveroo is your modern and future-proof control center, in timeless and minimalist design.

### Table Stands

On the office table, or mounted directly to a kitchen counter, viveroo mounts are perfectly integrated in any environment.