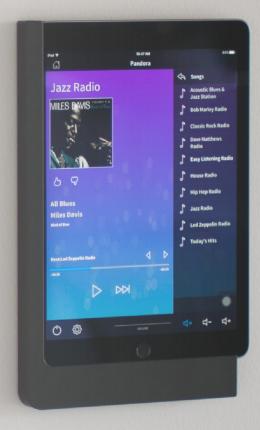

# Wall Mounting

viveroo products integrate the iPad into walls with style. Flush-surface or on wall installation: We have the perfect solution for every situation.

free DarkSteel aluminum

# free

free DarkSteel aluminum