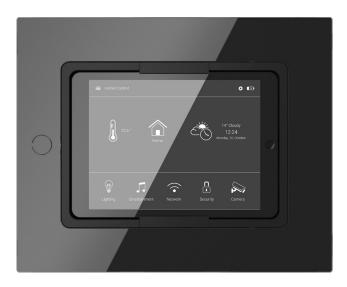

# square

### Flush iPad Integration

Harmonious lines make square an eyecatcher in walls and furniture. Horizontal or vertical, the square can be flush-mounted in nearly every surrounding. As with all viveroo products, the iPad can be removed from square at any time and can optionally be protected against theft with an optional locking system.

#### Always Powered and Connected

The battery-saving fast charging function in conjunction with the LAN network connection guarantees maximum functional reliability. viveroo products guarantee that your iPad is always ready for use.