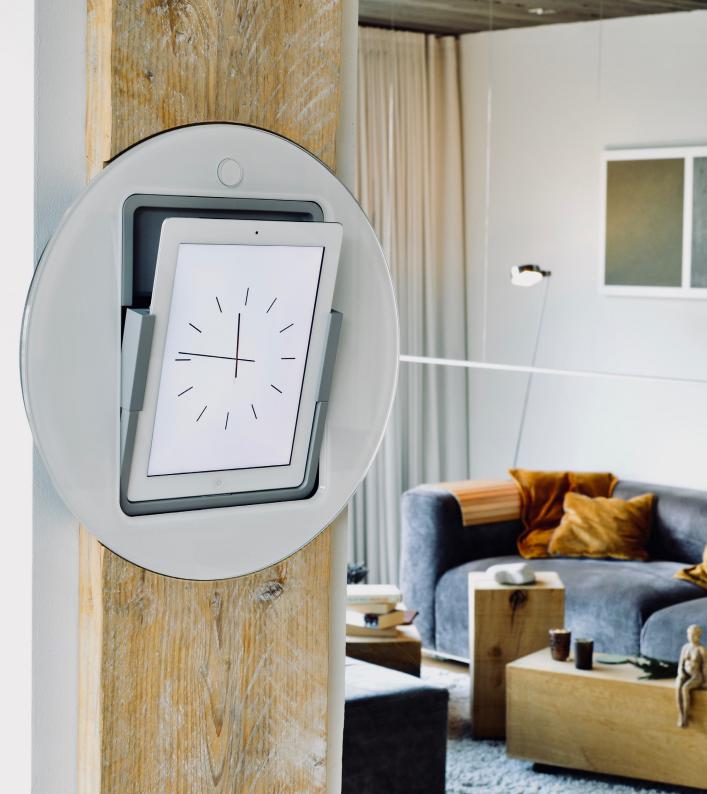

#### Smart Home Control

With the iPad, you control your smart home. Viveroo solutions keep your iPad safe, charged and connected to the network. The iPad remains mobile and can be easily removed with just one hand. Viveroo is your modern and future-proof control center, in timeless and minimalist design.

## Stay Connected

The iPad is connected at all times, and is ready to provide its full functionality. As with all of our viveroo products, the conversion kit seamlessly fits into any space, and allows you to convert your existing home control system to our modern solution.