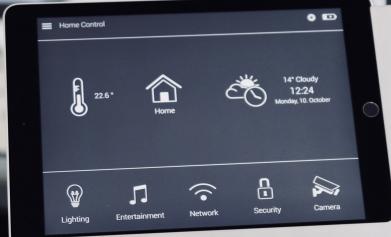

#### Smart Home Control

With the iPad, you control your smart home. Viveroo solutions keep your iPad safe, charged and connected to the network. The iPad remains mobile and can be easily removed with just one hand. Viveroo is your modern and future-proof control center, in timeless and minimalist design.

#### Cable Based Network Connection and PoE

If desired, the iPad can be connected to your network via an Ethernet adapter for a fast and reliable data connection. In addition, we offer installation kits for power supply via PoE.